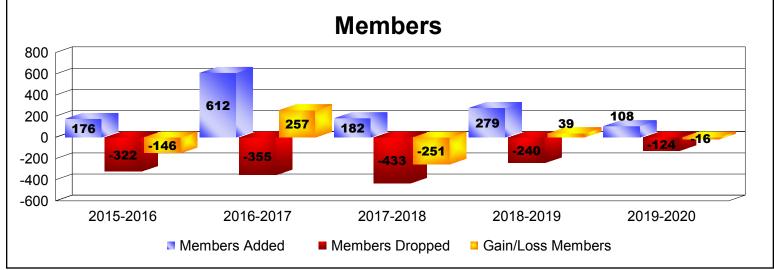

District H 3 As of December 2019 Cumulative

| Year      | New<br>Clubs | Dropped<br>Clubs | Gain/<br>Loss<br>Clubs | New<br>Members | Charter<br>Members | Reinstate<br>Members | Transfer<br>Members | Total<br>Member<br>Added | Total<br>Members<br>Dropped | Gain/<br>Loss<br>Members |
|-----------|--------------|------------------|------------------------|----------------|--------------------|----------------------|---------------------|--------------------------|-----------------------------|--------------------------|
| 2015-2016 | 3            | -3               | 0                      | 99             | 68                 | 8                    | 1                   | 176                      | -322                        | -146                     |
| 2016-2017 | 8            | -3               | 5                      | 425            | 176                | 7                    | 4                   | 612                      | -355                        | 257                      |
| 2017-2018 | 0            | -6               | -6                     | 150            | 7                  | 12                   | 13                  | 182                      | -433                        | -251                     |
| 2018-2019 | 5            | -1               | 4                      | 113            | 138                | 13                   | 15                  | 279                      | -240                        | 39                       |
| 2019-2020 | 1            | -2               | -1                     | 66             | 24                 | 5                    | 13                  | 108                      | -124                        | -16                      |
| Average   | 3            | -3               | 0                      | 171            | 83                 | 9                    | 9                   | 271                      | -295                        | -23                      |