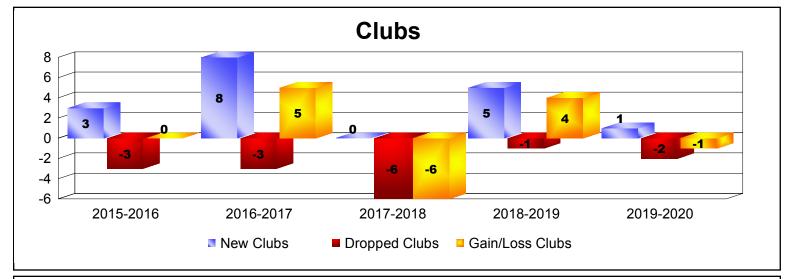

District H 3 As of December 2019 Cumulative

| Year      | New<br>Clubs | Dropped<br>Clubs | Gain/<br>Loss<br>Clubs | New<br>Members | Charter<br>Members | Reinstate<br>Members | Transfer<br>Members | Total<br>Member<br>Added | Total<br>Members<br>Dropped | Gain/<br>Loss<br>Members |
|-----------|--------------|------------------|------------------------|----------------|--------------------|----------------------|---------------------|--------------------------|-----------------------------|--------------------------|
| 2015-2016 | 3            | -3               | 0                      | 99             | 68                 | 8                    | 1                   | 176                      | -322                        | -146                     |
| 2016-2017 | 8            | -3               | 5                      | 425            | 176                | 7                    | 4                   | 612                      | -355                        | 257                      |
| 2017-2018 | 0            | -6               | -6                     | 150            | 7                  | 12                   | 13                  | 182                      | -433                        | -251                     |
| 2018-2019 | 5            | -1               | 4                      | 113            | 138                | 13                   | 15                  | 279                      | -240                        | 39                       |
| 2019-2020 | 1            | -2               | -1                     | 66             | 24                 | 5                    | 13                  | 108                      | -124                        | -16                      |
| Average   | 3            | -3               | 0                      | 171            | 83                 | 9                    | 9                   | 271                      | -295                        | -23                      |