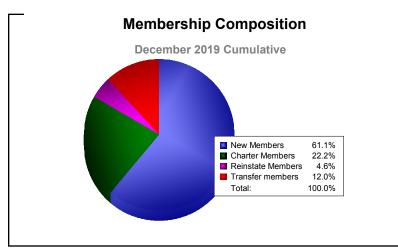

District H 3 As of December 2019 Cumulative

| Year      | New<br>Clubs | Dropped<br>Clubs | Gain/<br>Loss<br>Clubs | New<br>Members | Charter<br>Members | Reinstate<br>Members | Transfer<br>Members | Total<br>Member<br>Added | Total<br>Members<br>Dropped | Gain/<br>Loss<br>Members |
|-----------|--------------|------------------|------------------------|----------------|--------------------|----------------------|---------------------|--------------------------|-----------------------------|--------------------------|
| 2015-2016 | 3            | -3               | 0                      | 99             | 68                 | 8                    | 1                   | 176                      | -322                        | -146                     |
| 2016-2017 | 8            | -3               | 5                      | 425            | 176                | 7                    | 4                   | 612                      | -355                        | 257                      |
| 2017-2018 | 0            | -6               | -6                     | 150            | 7                  | 12                   | 13                  | 182                      | -433                        | -251                     |
| 2018-2019 | 5            | -1               | 4                      | 113            | 138                | 13                   | 15                  | 279                      | -240                        | 39                       |
| 2019-2020 | 1            | -2               | -1                     | 66             | 24                 | 5                    | 13                  | 108                      | -124                        | -16                      |
| Average   | 3            | -3               | 0                      | 171            | 83                 | 9                    | 9                   | 271                      | -295                        | -23                      |